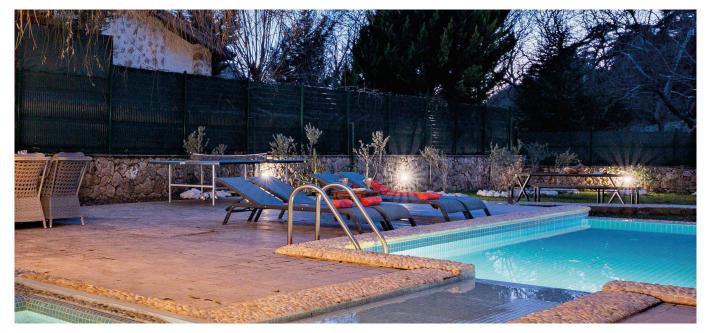

## DEHO 5 L

Recessed light with polished 316L stainless steel ring and anticorodal anodised aluminium heat sink, power LED for accent, decoration, courtesy and step marker lighting. Anti-glare radial diffuser, can be installed indoors and outdoors. Mounting with formwork for brickwork.

Power LED CRI>80 Power: 1.6W@24Vdc Lumen: 132Lm@24Vdc

Constant 24Vdc voltage supply Parallel connection, 50 cm cable

Constant voltage power supplies page 237 Installation accessories page 271 Dimming Accessories page 249

## Code example:

DEHO 5 L + radial light beam 2 apertures + 3000K = Code: L402BL.R2BC

www.nanoledlighting.com 85